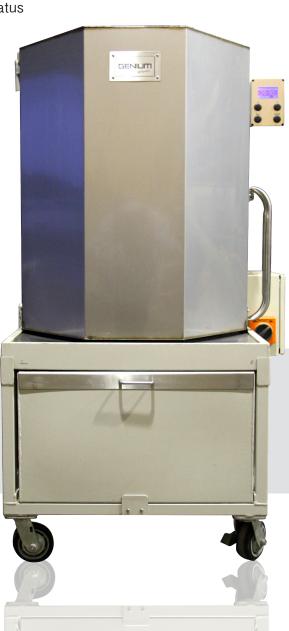

## **AUTOMATED AQUEOUS PARTS WASHER**

- Fully automated machine frees up staff to concentrate on other valuable work
- · Large cleaning capacity with compact footprint
- · Large digital display Intuitive and easy to use
- · Wash temp and time control, standby temp control
- · Gantry loadable
- · Ergonomic working height
- · Self diagnostic functions, including low water level alert and fault status
- · Panel style easy clean filter
- · Powerful element for quick warm-up
- Stylish contemporary design, adding to the professional look of your shop
- · High flow stainless steel pump for intensive cleaning
- · Heavy-duty locking castor wheels for ease of mobility
- · One year warranty
- · No ongoing service contract